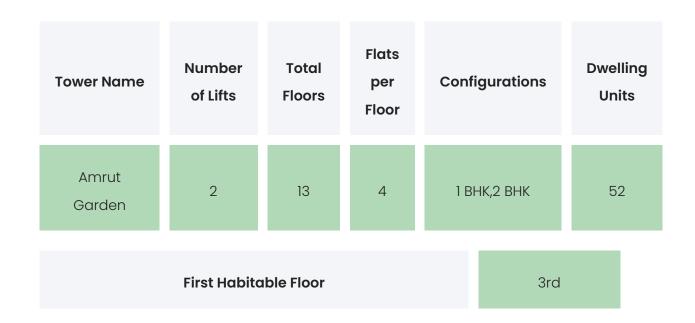

### **PROJECT & AMENITIES**

| Time Line                     | Size      | Typography  |
|-------------------------------|-----------|-------------|
| Completed on 31st March, 2023 | 3000 Sqmt | 1 BHK,2 BHK |

### BUILDING LAYOUT